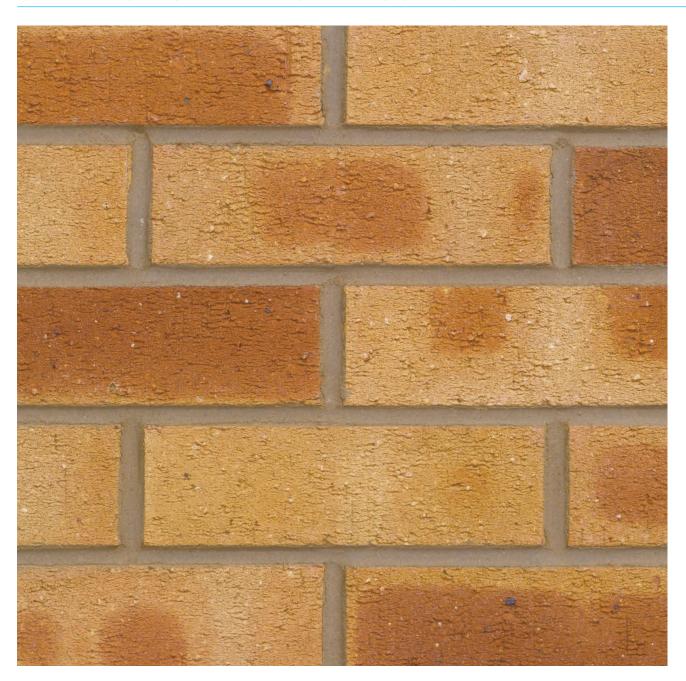

# **OLD ENGLISH MIXTURE RUSTIC**



## Manufactured to BS EN 771-1

## **Brick type**

Category II, U, Clay Masonry Unit

## Standard work size

215 x 102.5 x 65mm

## **Dimensional tolerances**

Tolerance category: T2 Range category: R1

## **Compressive strength**

 $\geq 20 \text{N/mm}^2$ 

## Water absorption

≤ 19%

#### **Durability**

F1

## **Active soluble salts content**

S2

## Configuration

Vertically Perforated 11-16% Voids

# Dry weight per brick

2.15kg

#### **Pack Size**

495

#### **Factory**

Kirton

#### EAN

5057595001740

#### SKU

SKIROEM1600VO

**Sales** +44 (0) 330 1231017 **Technical** +44 (0) 330 1231018 **Email** bricks@forterra.co.uk Disclaimer: The reproduction of colours and textures is only as accurate as the printing process will allow. Photographic samples should be used when shortlisting